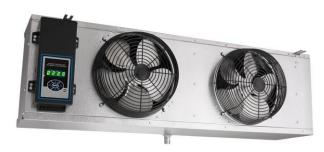

## E1LD0088B-ME EVAPORATOR UNIT

Note: Pictures are for illustration only, and may not reflect the listed model.

| GENERAL             |              |                  |                |                   |          |  |  |  |
|---------------------|--------------|------------------|----------------|-------------------|----------|--|--|--|
| REFRIGERANT VOLTAGE |              | EVAPORATOR MODEL | DEFROST SCHEME | CONTROLLER        | LISTINGS |  |  |  |
| R-448A/R-449A       | 208-230/60/1 | WL6E077DDAS      | ELECTRIC       | MASTER CONTROLLER | UL/CUL   |  |  |  |