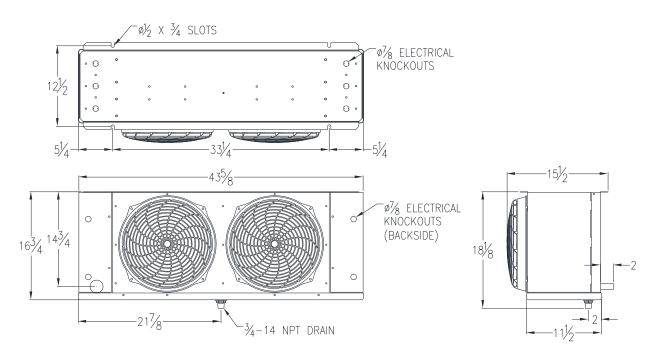

| DIMENSIONAL DATA |      |       |          | INSTALLATION |         |               |  |
|------------------|------|-------|----------|--------------|---------|---------------|--|
| OVERALL (inches) |      |       |          | CONNE        | CTIONS  | REFRIGERANT   |  |
| L                | W    | Н     | WT (lbs) | LIQUID       | SUCTION | TYPE          |  |
| 43.625           | 15.5 | 16.75 | 55       | 3/8          | 7/8     | R-448A/R-449A |  |