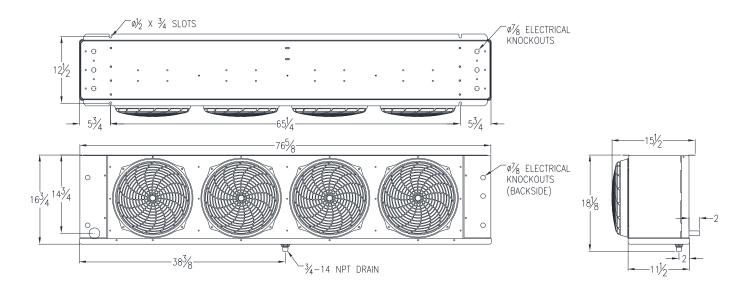

| DIMENSIONAL DATA |      |       |          | INSTALLATION |         |               |  |
|------------------|------|-------|----------|--------------|---------|---------------|--|
| OVERALL (inches) |      |       |          | CONNE        | CTIONS  | REFRIGERANT   |  |
| L                | W    | Н     | WT (lbs) | LIQUID       | SUCTION | TYPE          |  |
| 76.625           | 15.5 | 16.75 | 124      | 1/2          | 1 1/8   | R-448A/R-449A |  |