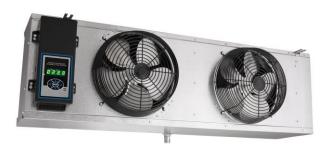

## E1LD0187B-ME EVAPORATOR UNIT

Note: Pictures are for illustration only, and may not reflect the listed model.

| GENERAL       |                     |             |                |                   |          |  |  |  |
|---------------|---------------------|-------------|----------------|-------------------|----------|--|--|--|
| REFRIGERANT   | REFRIGERANT VOLTAGE |             | DEFROST SCHEME | CONTROLLER        | LISTINGS |  |  |  |
| R-448A/R-449A | 208-230/60/1        | WL6E162DDAS | ELECTRIC       | MASTER CONTROLLER | UL/CUL   |  |  |  |