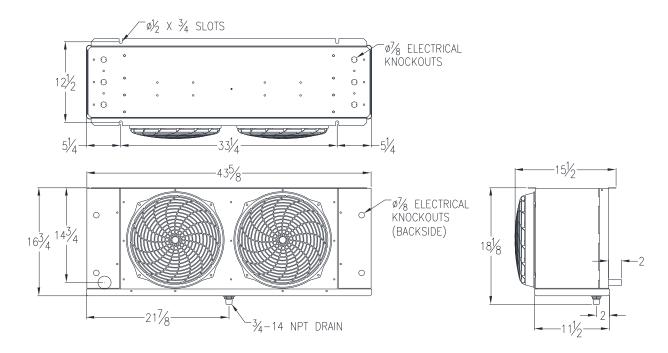

| DIMENSIONAL DATA |      |       |             | INSTALLATION |             |               |  |
|------------------|------|-------|-------------|--------------|-------------|---------------|--|
| OVERALL (inches) |      |       | CONNECTIONS |              | REFRIGERANT |               |  |
| L                | w    | Н     | WT (lbs)    | LIQUID       | SUCTION     | ТҮРЕ          |  |
| 43.625           | 15.5 | 16.75 | 52          | 3/8          | 5/8         | R-448A/R-449A |  |