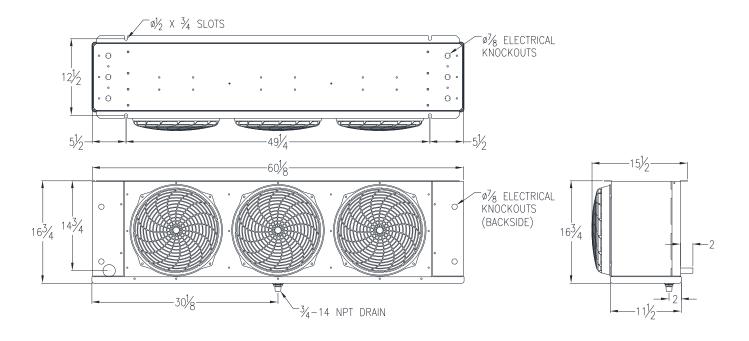

| DIMENSIONAL DATA |      |       |          | INSTALLATION |         |               |  |
|------------------|------|-------|----------|--------------|---------|---------------|--|
| OVERALL (inches) |      |       |          | CONNE        | CTIONS  | REFRIGERANT   |  |
| L                | W    | Н     | WT (lbs) | LIQUID       | SUCTION | TYPE          |  |
| 60.125           | 15.5 | 16.75 | 85       | 1/2          | 7/8     | R-448A/R-449A |  |