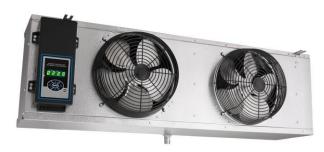

## E1MD0194B-ME EVAPORATOR UNIT

Note: Pictures are for illustration only, and may not reflect the listed model.

| GENERAL             |              |                  |                |                   |          |  |  |  |
|---------------------|--------------|------------------|----------------|-------------------|----------|--|--|--|
| REFRIGERANT VOLTAGE |              | EVAPORATOR MODEL | DEFROST SCHEME | CONTROLLER        | LISTINGS |  |  |  |
| R-448A/R-449A       | 208-230/60/1 | WL6E142DDAS      | ELECTRIC       | MASTER CONTROLLER | UL/CUL   |  |  |  |