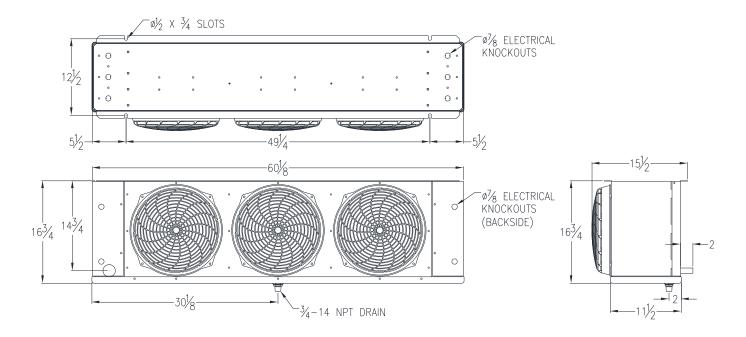

|                  | DIMENSIC | NAL DATA |          | INSTALLATION |         |               |  |
|------------------|----------|----------|----------|--------------|---------|---------------|--|
| OVERALL (inches) |          |          |          | CONNE        | CTIONS  | REFRIGERANT   |  |
| L                | w        | Н        | WT (lbs) | LIQUID       | SUCTION | ТҮРЕ          |  |
| 60.125           | 15.5     | 16.75    | 85       | 1/2          | 7/8     | R-448A/R-449A |  |