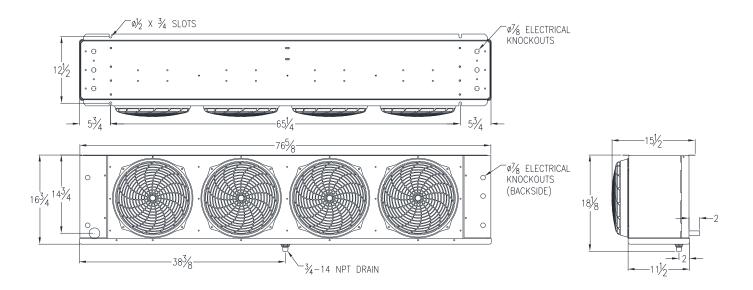

| DIMENSIONAL DATA |      |       |          | INSTALLATION |         |               |      |
|------------------|------|-------|----------|--------------|---------|---------------|------|
| OVERALL (inches) |      |       |          | CONNE        | CTIONS  | REFRIGERANT   | RANT |
| L                | W    | Н     | WT (lbs) | LIQUID       | SUCTION | TYPE          |      |
| 76.625           | 15.5 | 16.75 | 124      | 1/2          | 1 1/8   | R-448A/R-449A |      |