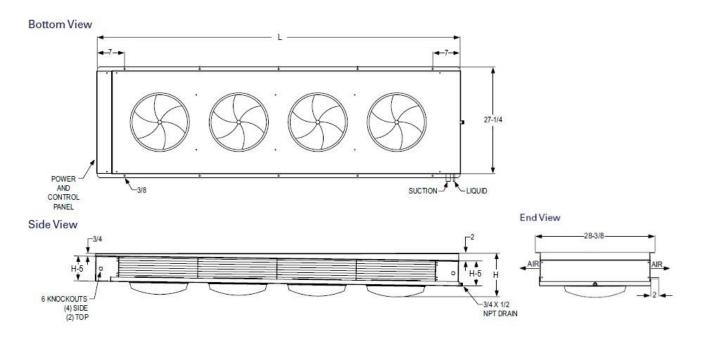

| DIMENSIONAL DATA |        |       |          | INSTALLATION |         |               |  |
|------------------|--------|-------|----------|--------------|---------|---------------|--|
| OVERALL (inches) |        |       |          | CONNE        | CTIONS  | REFRIGERANT   |  |
| L                | W      | Н     | WT (lbs) | LIQUID       | SUCTION | TYPE          |  |
| 72               | 28.375 | 11.25 | 105      | 3/8          | 1 1/8   | R-448A/R-449A |  |

| EVAPORATOR ELECTRICAL DATA |      |              |         | EXPANSI     | ON VALVE     | DISTRIBUTOR NOZZLE/ORIFICE |           |
|----------------------------|------|--------------|---------|-------------|--------------|----------------------------|-----------|
| FAN                        | FAN  | DEFROST AMPS |         | TXV/EEV     |              |                            |           |
| QUANTITY                   | AMPS | 1 PHASE      | 3 PHASE | PART NUMBER | MODEL NUMBER | PART NUMBER                | TYPE      |
| 3                          | 1.5  | 3.9          | N/A     | 19-13772    | SER-6        | -                          | L, #1-1/2 |