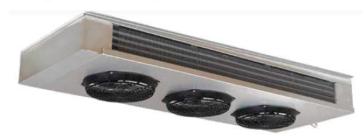

## L1LD0124B-MR EVAPORATOR UNIT

Note: Pictures are for illustration only, and may not reflect the listed model.

| GENERAL             |              |                  |                |                   |          |  |  |  |  |
|---------------------|--------------|------------------|----------------|-------------------|----------|--|--|--|--|
| REFRIGERANT VOLTAGE |              | EVAPORATOR MODEL | DEFROST SCHEME | CONTROLLER        | LISTINGS |  |  |  |  |
| R-448A/R-449A       | 208-230/60/1 | WE6E108DDA       | REVERSE CYCLE  | MASTER CONTROLLER | UL/CUL   |  |  |  |  |

| DIMENSIONAL DATA |        |       |          | INSTALLATION |         |               |  |
|------------------|--------|-------|----------|--------------|---------|---------------|--|
| OVERALL (inches) |        |       |          | CONNE        | CTIONS  | REFRIGERANT   |  |
| L                | W      | Н     | WT (lbs) | LIQUID       | SUCTION | TYPE          |  |
| 72               | 28.375 | 11.25 | 105      | 3/8          | 1 1/8   | R-448A/R-449A |  |