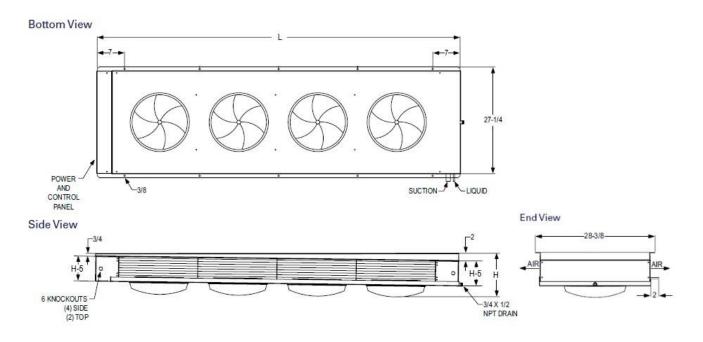

| DIMENSIONAL DATA |        |       |          | INSTALLATION |         |               |  |
|------------------|--------|-------|----------|--------------|---------|---------------|--|
| OVERALL (inches) |        |       |          | CONNECTIONS  |         | REFRIGERANT   |  |
| L                | W      | Н     | WT (lbs) | LIQUID       | SUCTION | TYPE          |  |
| 32               | 28.375 | 11.25 | 60       | 3/8          | 1/2     | R-448A/R-449A |  |