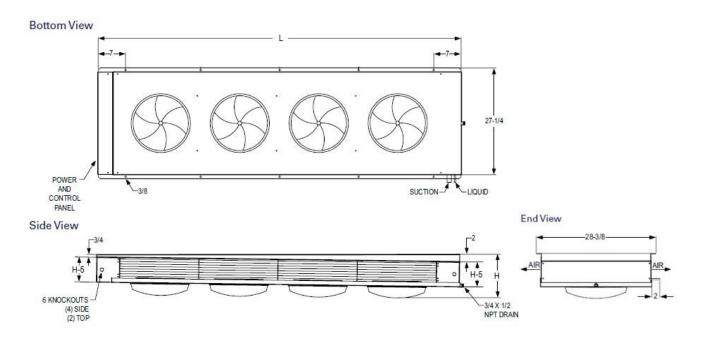

| DIMENSIONAL DATA |        |       |          | INSTALLATION |         |               |  |
|------------------|--------|-------|----------|--------------|---------|---------------|--|
| OVERALL (inches) |        |       |          | CONNE        | CTIONS  | REFRIGERANT   |  |
| L                | W      | Н     | WT (lbs) | LIQUID       | SUCTION | TYPE          |  |
| 72               | 28.375 | 11.25 | 100      | 1/2          | 7/8     | R-448A/R-449A |  |