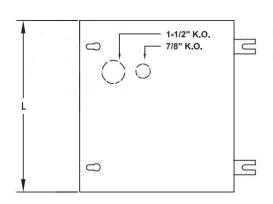

| DIMENSIONAL DATA |        |      |             | INSTALLATION |             |               |  |
|------------------|--------|------|-------------|--------------|-------------|---------------|--|
| OVERALL (inches) |        |      | CONNECTIONS |              | REFRIGERANT |               |  |
| L                | W      | Н    | WT (lbs)    | LIQUID       | SUCTION     | TYPE          |  |
| 138.25           | 19.875 | 9.25 | 222         | 1/2          | 7/8         | R-448A/R-449A |  |