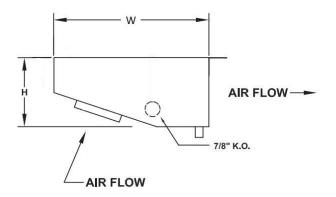

| DIMENSIONAL DATA |        |      |             | INSTALLATION |             |               |  |
|------------------|--------|------|-------------|--------------|-------------|---------------|--|
| OVERALL (inches) |        |      | CONNECTIONS |              | REFRIGERANT |               |  |
| L                | W      | Н    | WT (lbs)    | LIQUID       | SUCTION     | TYPE          |  |
| 138.25           | 19.875 | 9.25 | 222         | 1/2          | 7/8         | R-448A/R-449A |  |